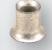

## **SPR** SELF PIERCING RIVETER



Dent Fix's Self-Piercing Riveter is a reliable tool for riveting aluminum panels up to 6.5mm in thickness. The air pressure and speed controls increases accuracy and enable the rivets to be inserted without panel distortion. A pressure gauge on the side of the unit illustrates current pressure amount for controlled operation. Pneumatic operation ensures continual pressure up to 8 tons. Visit: www.DENTFIX.com DF-SPR67



**SCAN FOR** 







1979-2019

## **NOW AVAILABLE ACCESSORIES**



FORD Die Set DF-SPR/FORD



Extractor Die - 5 Pack DF-SPR/E1X5



DF-SPR/BRAD

9.45"

Large Clamp

DF-SPRHR3



Small Clamp DF-SPRHR1S



















5.3x6.0mm DF-SPR56