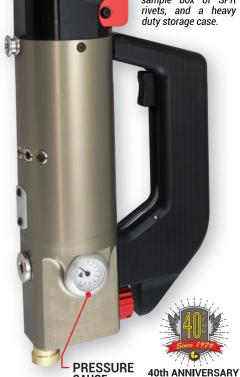

## **SPR** SELF PIERCING RIVETER

Dent Fix's Self-Piercing Riveter is a reliable tool for riveting aluminum panels up to 6.5mm in thickness. The air pressure and speed controls increases accuracy and enable the rivets to be inserted without panel distortion. A pressure gauge on the side of the unit illustrates current pressure amount for controlled operation. Pneumatic operation ensures continual pressure up to 8 tons. Visit: www.DENTFIX.com DF-SPR67