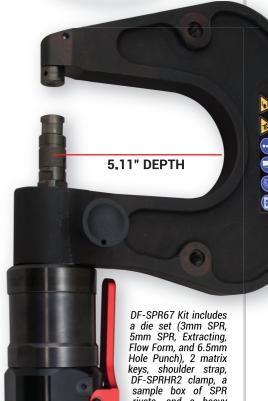

## **SPR** SELF PIERCING RIVETER

Dent Fix's Self-Piercing Riveter is a reliable tool for riveting aluminum panels up to 6.5mm in thickness. The air pressure and speed controls increases accuracy and enable the rivets to be inserted without panel distortion. A pressure gauge on the side of the unit illustrates current pressure amount for controlled operation. Pneumatic operation ensures continual pressure up to 8 tons. Visit: www.DENTFIX.com DF-SPR67