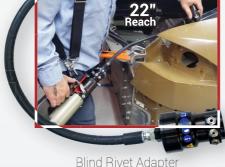

## **SPR** SELF PIERCING RIVETER

Dent Fix's Self-Piercing Riveter is a reliable tool for riveting aluminum panels up to 6.5mm in thickness. The air pressure and speed controls increases accuracy and enable the rivets to be inserted without panel distortion. A pressure gauge on the side of the unit illustrates current pressure amount for controlled operation. Pneumatic operation ensures continual pressure up to 8 tons. Visit: www.DENTFIX.com DF-SPR67